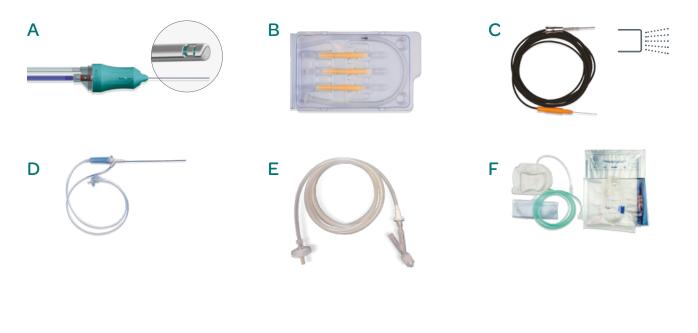

## 198825 - Vitrectomy pack 25G

5x

192315 25G Twedge™ dual blade vitreous cutter, single-use (5 pcs) Α

- 192225 25G valved trocar kit, one step, single-use (10 pcs) В
- С 192808 25G standard endoillumination probe, single-use (5 pcs)
- D **190700** Air controlled irrigation device, single-use (5 pcs)
- E 192550 Automatic BSS/Air infusion control system (5 pcs)

192704 EasySys I/A kit, single-use (10 pcs) - (EasySys I/A cassette with tubing and drainage bag, irrigation set, R-Evolution® screen cover and Mayo drape)\*\* F

<sup>\*\*</sup> Currently we have stock of REF.192704 that have been designed only for R-Evolution® and/or R-Evolution®CR. All orders related to that items must indicate if they will be used on the R-Evo smart®, in order to deliver R-Evo smart® sterile touch-screen drapes for each box ordered, as following: REF. 192704, 195005, 195105, 195134, 195304: 10 R-Evo smart® sterile touch-screen drapes for each box ordered.