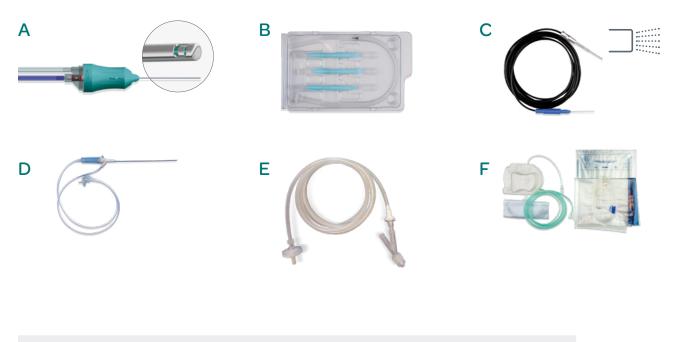

## 198823 - Vitrectomy pack 23G

5x

**192313** 23G Twedge<sup>™</sup> dual blade vitreous cutter, single-use (5 pcs) Α

- 192223 23G valved trocar kit, one step, single-use (10 pcs) В
- С 192807 23G standard endoillumination probe, single-use (5 pcs)
- D **190700** Air controlled irrigation device, single-use (5 pcs)
- E 192550 Automatic BSS/Air infusion control system (5 pcs)

**192704** EasySys I/A kit, single-use (10 pcs) - (EasySys I/A cassette with tubing and drainage bag, irrigation set, R-Evolution® screen cover and Mayo drape)\*\* F

> \*\* Currently we have stock of REF.192704 that have been designed only for R-Evolution® and/or R-Evolution®CR. All orders related to that items must indicate if they will be used on the R-Evo smart®, in order to deliver R-Evo smart® sterile touch-screen drapes for each box ordered, as following: REF. 192704, 195005, 195105, 195134, 195304: 10 R-Evo smart® sterile touch-screen drapes for each box ordered.